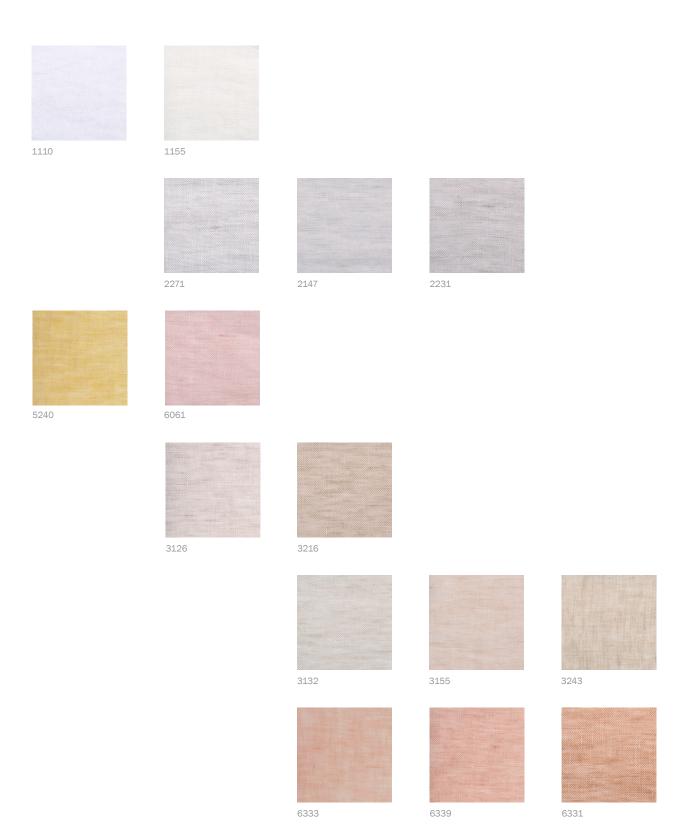

Please be aware that screen colours, printer colours and fabric dye batches may all vary.

| ARTICLE:                             | Venere Mano Morbida                               |
|--------------------------------------|---------------------------------------------------|
| BINDING:                             | Dobby                                             |
| DYEING:                              | Yarn dyed                                         |
| MAIN USE:                            | Curtain                                           |
| NUMBER OF COLOURS:                   | 22                                                |
| COMPOSITION:                         | 100 % linen                                       |
| FINISH:                              | Soft wash                                         |
| WIDTH:                               | 310 cm                                            |
| WEIGHT:                              | 117 gr/m2                                         |
| SHRINKAGE AFTER WASHING:             | 1%                                                |
| COLOUR FASTNESS TO ARTIFICIAL LIGHT: | 5-6                                               |
| COLOUR FASTNESS TO WASHING:          | 4-5                                               |
| FLAME RETARDANT:                     | No                                                |
| ENVIRONMENT:                         | Produced in Italy. Complies with REACH regulation |
|                                      | and Oeko-Tex.                                     |
| CARE:                                |                                                   |