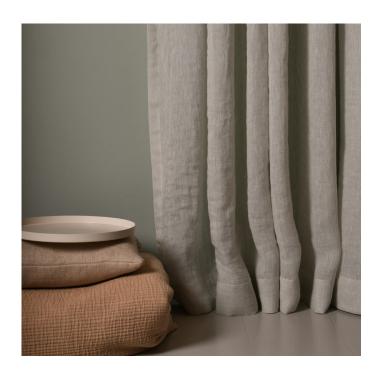

## **VENERE MANO MORBIDA**

Venere Mano Morbida is our very popular double-width linen voile that has a finishing wash that we call Mano Morbida which means soft hand in Italian and makes the fabric soft and pliable and a little wrinkled which gives a relaxed and soft impression. The warp and weft have a slightly different colour, which gives a varying colour tone and a vibrant fabric.

This article is washed to give it a unique look, it has wrinkles and marks. The linen yarn can be irregular with slobs and knots depending on the natural character of the linen fiber.

It will stretch and/or contract depending on humidity, dryness and temperature.