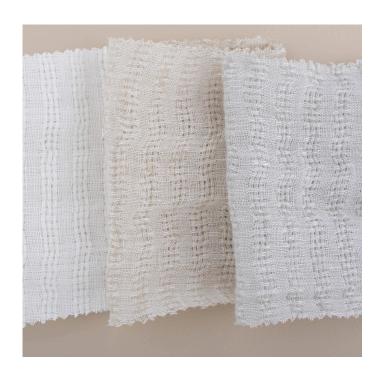

## **MOLINA**

Molina is a double-width linen fabric woven with a technique that mimics hemstitching giving it a striped structure. The fabric is given a finishing wash we call "Mano della Nonna" (with grandmother's hand). The wash gives a smooth soft feeling, a beautiful drape and an evenly wrinkled texture. The fine and slightly loose structure of the fabric makes it stretchy. The artisanal washing causes the selvedges to wrinkle more than usual.

| ARTICLE:                             | Molina                                             |
|--------------------------------------|----------------------------------------------------|
| BINDING:                             | Jaquard                                            |
| DYEING:                              | Yarn dyed                                          |
| MAIN USE:                            | Curtain                                            |
| NUMBER OF COLOURS:                   | 3                                                  |
| COMPOSITION:                         | 100% Linen                                         |
| FINISH:                              | Mano Della Nonna                                   |
| WIDTH:                               | 325 cm                                             |
| WEIGHT:                              | 125 gr/m²                                          |
| SHRINKAGE AFTER WASHING:             | Warp +-2% Weft +-1%                                |
| COLOUR FASTNESS TO ARTIFICIAL LIGHT: | 4/5                                                |
| COLOUR FASTNESS TO WASHING:          | 4/5                                                |
| FLAME RETARDANT:                     | No                                                 |
| ENVIRONMENT:                         | Produced in Italy. Complies with REACH regulation. |
| CARE:                                |                                                    |