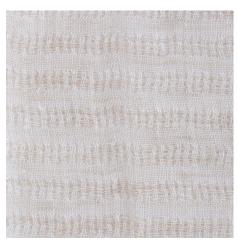

## **MOLINA**

Molina is a double-width linen fabric woven with a technique that mimics hemstitching giving it a striped structure. The fabric is given a finishing wash we call "Mano della Nonna" (with grandmother's hand). The wash gives a smooth soft feeling, a beautiful drape and an evenly wrinkled texture. The fine and slightly loose structure of the fabric makes it stretchy. The artisanal washing causes the selvedges to wrinkle more than usual.