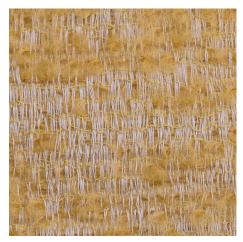

## TORNO

Torno is a wonderful wool bouclé fabric on double width made in jacuard weave with a linen warp that makes an interesting structure. Whit a beautiful drape and a somewhat retro look this textile is a real eye catcher as curtains or a plaid.

This article may stretch depending on the natural character of the wool fiber. For best result use the width of the fabric as the width of the curtain.

Colour may vary due to the natural character of the linen fiber.