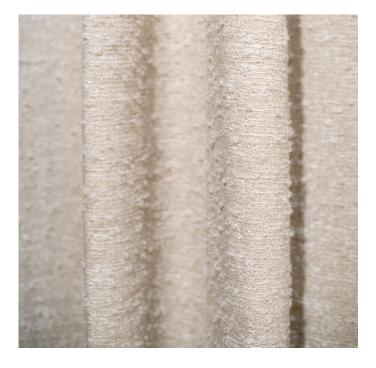

## TORNO

Torno is a wonderful wool bouclé fabric on double width made in jacuard weave with a linen warp that makes an interesting structure. Whit a beautiful drape and a somewhat retro look this textile is a real eye catcher as curtains or a plaid.

This article may stretch depending on the natural character of the wool fiber. For best result use the width of the fabric as the width of the curtain.

Colour may vary due to the natural character of the linen fiber.